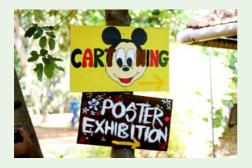

theatre workshop titled "We are all stories". As always, the festival featured music, folk dance and theatre celebrating the earth.

The festival featured diverse activities for children and adults to participate in. These included workshops for cartooning, pottery, theatre, traditional games, warli drawing, and handmade paper making. There were also events around community painting, storytelling, and doll exhibitions throughout the day.