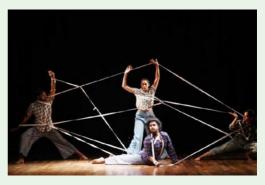

The 15th edition of Bhoomi Habba brought together collectives artists including painters, sculptors, terracotta artists, and others who displayed their creations for a better earth. Other offerings included a theatre/movement piece choreographed by Asha Ponikiewska, a poetry performance by Visthar Ranga Shale directed by Hartman D'Souza and *Bhootatva*, dances with found materials, choreographed by Nakula Somana, "Listening to the pot", musical storytelling by Sumana Chandrashekar and Sangeeta Jawla were some of the unique features this Habba. Anish Victor facilitated a

theatre workshop titled "We are all stories". As always, the festival featured music, folk dance and theatre celebrating the earth.

The festival featured diverse activities for children and adults to participate in. These included workshops for cartooning, pottery, theatre, traditional games, warli drawing, and handmade paper making. There were also events around community painting, storytelling, and doll exhibitions throughout the day.