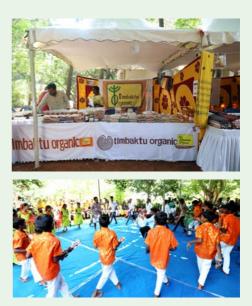

There were 60 stalls showcasing eco-friendly art and crafts, organic farm produces and traditional foods by farmers' collectives, women's cooperatives, and individual entrepreneurs and artisans. Watch this video for details - https://youtu.be/gDJ90WAjPP8.