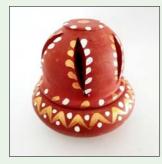

The decorations of Bhoomi Habba also reflected the ethos and spirit of the festival. The handmade coconut palm decorations that beautify the festival all return to the earth as compost. Other decorations and installations were made from the earth and painted with natural colours. These included beautiful pot

installations and earthen lamps. The earthy, rustic pavements, the unique architectural spaces, the iconic well and the lush green environs at Visthar

were themselves 'decorations' inviting visitors to explore and celebrate the earth.