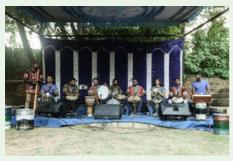

theatre workshop titled "We are all stories". As always, the festival featured music, folk dance and theatre celebrating the earth.

The festival featured diverse activities for children and adults to participate in. These included workshops for cartooning, pottery, theatre, traditional games, warli drawing, and handmade paper making. There were also events around community painting, storytelling, and doll exhibitions throughout the day.