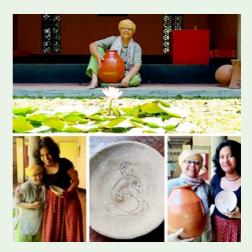

The 15th edition of Bhoomi Habba brought together collectives artists including painters, sculptors, terracotta artists, and others who displayed their creations for a better earth. Other offerings included a theatre/movement piece choreographed by Asha Ponikiewska, a poetry performance by Visthar Ranga Shale directed by Hartman D'Souza and *Bhootatva*, dances with found materials, choreographed by Nakula Somana, "Listening to the pot", musical storytelling by Sumana Chandrashekar and Sangeeta Jawla were some of the unique features this Habba. Anish Victor facilitated a

The decorations of Bhoomi Habba also reflected the ethos and spirit of the festival. The handmade coconut palm decorations that beautify the festival all return to the earth as compost. Other decorations and installations were made from the earth and painted with natural colours. These included beautiful pot

installations and earthen lamps. The earthy, rustic pavements, the unique architectural spaces, the iconic well and the lush green environs at Visthar

were themselves 'decorations' inviting visitors to explore and celebrate the earth.