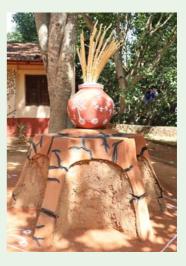

The decorations of Bhoomi Habba also reflected the ethos and spirit of the festival. The handmade coconut palm decorations that beautify the festival all return to the earth as compost. Other decorations and installations were made from the earth and painted with natural colours. These included beautiful pot

installations and earthen lamps. The earthy, rustic pavements, the unique architectural spaces, the iconic well and the lush green environs at Visthar

were themselves 'decorations' inviting visitors to explore and celebrate the earth.