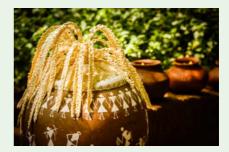

The decorations of Bhoomi Habba also reflected the ethos and spirit of the festival. The handmade coconut palm decorations that beautify the festival all return to the earth as compost. Other decorations and installations were made from the earth and painted with natural colours. These included beautiful pot

installations and earthen lamps. The earthy, rustic pavements, the unique architectural spaces, the iconic well and the lush green environs at Visthar

were themselves 'decorations' inviting visitors to explore and celebrate the earth.