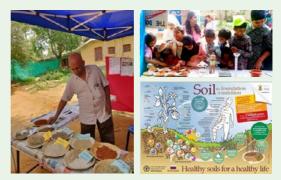

The wide range of traditional foods served at the Bhoomi Habba has always been a major attraction of the festival. This year, we showcased traditional *North Karnataka Khanavali cuisine* at the Habba. As in previous years, we continued to serve traditional cuisine from the *shores of Kerala to the mountains of the Northeast* of India.

There were 60 stalls showcasing eco-friendly art and crafts, organic farm produces and traditional foods by farmers' collectives, women's cooperatives, and individual entrepreneurs and artisans. Watch this video for details - https://youtu.be/gDJ90WAjPP8.