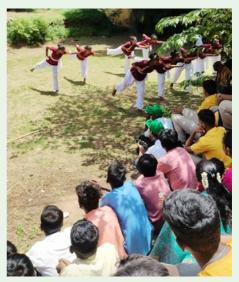

theatre workshop titled "We are all stories". As always, the festival featured music, folk dance and theatre celebrating the earth.

The festival featured diverse activities for children and adults to participate in. These included workshops for cartooning, pottery, theatre, traditional games, warli drawing, and handmade paper making. There were also events around community painting, storytelling, and doll exhibitions throughout the day.