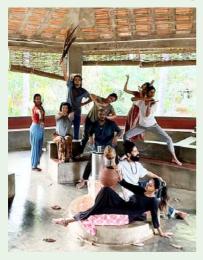

The 15th edition of Bhoomi Habba brought together collectives artists including painters, sculptors, terracotta artists, and others who displayed their creations for a better earth. Other offerings included a theatre/movement piece choreographed by Asha Ponikiewska, a poetry performance by Visthar Ranga Shale directed by Hartman D'Souza and *Bhootatva*, dances with found materials, choreographed by Nakula Somana, "Listening to the pot", musical storytelling by Sumana Chandrashekar and Sangeeta Jawla were some of the unique features this Habba. Anish Victor facilitated a

theatre workshop titled "We are all stories". As always, the festival featured music, folk dance and theatre celebrating the earth.

The festival featured diverse activities for children and adults to participate in. These included workshops for cartooning, pottery, theatre, traditional games, warli drawing, and handmade paper making. There were also events around community painting, storytelling, and doll exhibitions throughout the day.