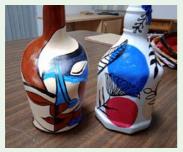

The decorations of Bhoomi Habba also reflected the ethos and spirit of the festival. The handmade coconut palm decorations that beautify the festival all return to the earth as compost. Other decorations and installations were made from the earth and painted with natural colours. These included beautiful pot