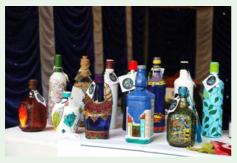

There were 60 stalls showcasing eco-friendly art and crafts, organic farm produces and traditional foods by farmers' collectives, women's cooperatives, and individual entrepreneurs and artisans. Watch this video for details - https://youtu.be/gDJ90WAjPP8.