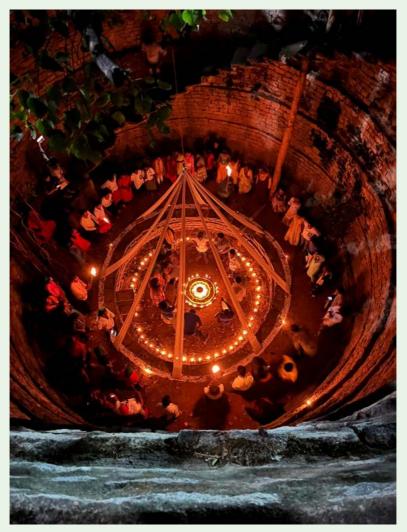

The decorations of Bhoomi Habba also reflected the ethos and spirit of the festival. The handmade coconut palm decorations that beautify the festival all return to the earth as compost. Other decorations and installations were made from the earth and painted with natural colours. These included beautiful pot

installations and earthen lamps. The earthy, rustic pavements, the unique architectural spaces, the iconic well and the lush green environs at Visthar

were themselves 'decorations' inviting visitors to explore and celebrate the earth.