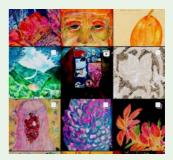

The 15th edition of Bhoomi Habba brought together collectives artists including painters, sculptors, terracotta artists, and others who displayed their creations for a better earth. Other offerings included a theatre/movement piece choreographed by Asha Ponikiewska, a poetry performance by Visthar Ranga Shale directed by Hartman D'Souza and *Bhootatva*, dances with found materials, choreographed by Nakula Somana, "Listening to the pot", musical storytelling by Sumana Chandrashekar and Sangeeta Jawla were some of the unique features this Habba. Anish Victor facilitated a

theatre workshop titled "We are all stories". As always, the festival featured music, folk dance and theatre celebrating the earth.

The festival featured diverse activities for children and adults to participate in. These included workshops for cartooning, pottery, theatre, traditional games, warli drawing, and handmade paper making. There were also events around community painting, storytelling, and doll exhibitions throughout the day.